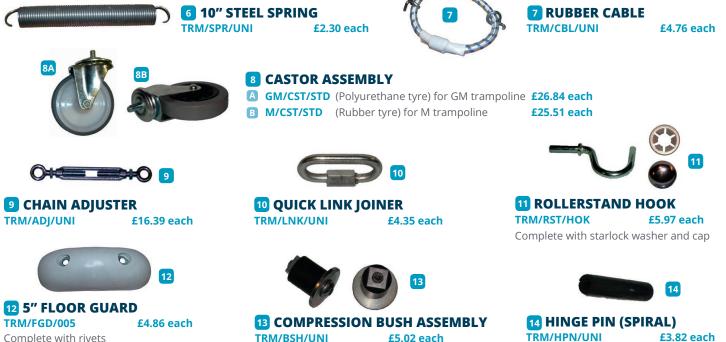

# 1 STANDARD MINI TRAMP

**SM Series** 

Frame size is 1140mm x 1140mm x 310/550mm. Manufactured to the same high standards as our other mini tramps. Fully height adjustable legs. Choice of either solid nylon or 6mm, 13mm or 25mm web bed. Choice of rubber cables or steel springs. Complete with coverall frame pads. Conforms to BSEN 13219:2008