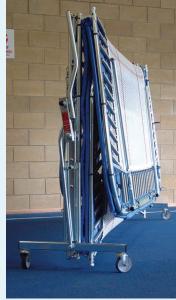

## LIFT/LOWER ROLLER STANDS:

Available on all size trampolines (except safety side models). These rollerstands facilitate folding and enable any trampoline to pass through a standard size door when folded