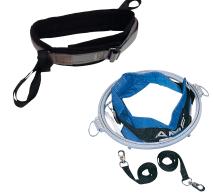

**TUM/BLT/SML** Small tumbling belt, to suit waist size 460mm-660mm (18"-26") TUM/BLT/MED Medium tumbling belt, to suit waist size 660mm-830mm (26"-33") £99.15 each **TUM/BLT/LGE** Large tumbling belt, to suit waist size 830mm-1110mm (33"-44") **TUM/BLT/STR** Tumbling belt straps (needed if not already on your spotting rig) **TWS/BLT/LGE** Twisting belt – large to suit waist size 760mm – 990mm TWS/BLT/SML Twisting belt – small to suit waist size 500mm – 710mm

£99.15 each £99.15 each £26.53 each £766.92 each £766.92 each