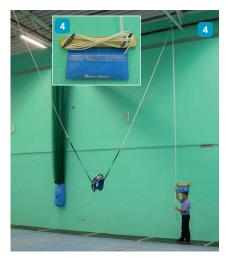

## **4** SPOTTING RIG SPT/RIG

## **Price on application**

Overhead spotting rig for use with trampolines, complete with all necessary brackets, ropes, pulleys, cleats and shackles (belts not included)

Please contact our Sales Department for prices and installation details