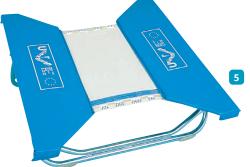

## 5 SCHOOLS MINI TRAMP OM SC Series

Schools open ended mini tramp. Frame size 1210mm x 1185mm x 305/610mm. Constructed from heavy duty gauge tube, zinc plated. Fully height adjustable and supplied with shaped frame pads rubber cables and solid nylon bed