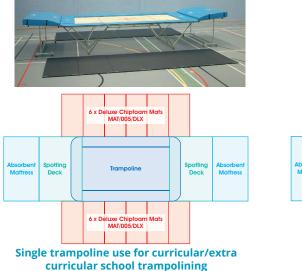

### TRAMPOLINE SAFETY NEWS FROM AFPE (EXTRACT ONLY PLEASE REFER TO AFPE FOR FULL DETAILS)

This advice is directed at curricular/extra curricular school trampolining which could include where appropriate rotational 360 degree feet to feet movement (basic somersaulting). For high bouncers, additional provision is required in line with British Gymnastics recommendations for club training

THE USE OF END DECKS AND MATTING: The use of end decks and mat surrounds is inter-related to the new spotting code of practice. afPE strongly recommends the use of end decks, particularly where staff wish to develop rotational feet to feet 360 degree movement. British Gymnastics Risk Assessment (Feb 2007) concluded "falls arising from performers projecting from the sides of trampolines were relatively rare and that much greater risk arose from performers projecting from the ends". Matting should be used down the sides of trampolines offering protection to a width of 2m and 20-25mm thickness. It is acceptable for trampolines to be placed side to side or end to end provided the intervening metalwork and springs are suitably protected

**SPOTTERS:** With the provision of end decks and mat surrounds spotting is no longer seen as essential. Injuries to spotters in the past have contributed towards this thinking. However, providing spotters have been suitably trained and are physically capable they can operate as an additional line of defense. Using pupils in this way can add to their sense of responsibility and involvement. There should be no more than two spotters down each side of the trampoline

In response to this Universal Services now manufacture the correct size mats for the side and ends of trampolines as per these guidelines. We have illustrated below the correct mats required for single and double use trampolines for schools. For regional, club and national competitions further matting is required

This package consists of 1 x GM 13L trampoline, 1 x pair spotting decks, 12 x deluxe mats and 2 x 3000x2000x200 Absorbent Mattress

This package consists of 2 x GM 13L trampolines, 1 x pair spotting decks, 1 x double wedge mat, 26 x deluxe mats and 2 x 3000x2000x200 Absorbent Mattress