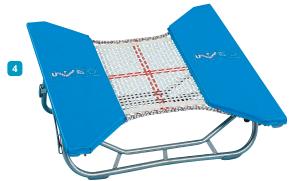

## 2 3 ELITE DOUBLE MINI TRAMP DML 6 & DML 13

Competition model Elite double mini tramp. Frame size is 3500mm x 1900mm x 700mm. Constructed from heavy gauge tube, laser cut spring retaining plates and zinc plated. Supplied with fixed height rollerstands for ease of transport. Foam filled side and leg pads which are covered in nylon reinforced PVC. Non-marking floor pads are fitted as standard. Manufactured to FIG specifications. Available with a 6mm or 13mm bed