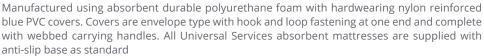

## LIFT/LOWER ROLLER STANDS:

Available on all size trampolines (except safety side models). These rollerstands facilitate folding and enable any trampoline to pass through a standard size door when folded

If your trampoline needs safety side rails please add SS to the code. Additional sum of £396.68 per trampoline. Please note these cannot be used in conjunction with lift/lower rollerstands and increase the width of the trampoline. Overall trampoline dimensions have a tolerance of +/- 60mm (excluding heights). If you require dampened lift lower roller stands please add DP to the code. Additional sum of £298.13 per trampoline.

## 2 LIFT/LOWER ROLLERSTANDS

GM/RST/LLW M/RST/LLW

GM/RST/STD

M/RST/STD

ROLLERSTANDS

For GM and Goliath trampolines M and 77a trampolines

For GM trampoline

For M trampoline