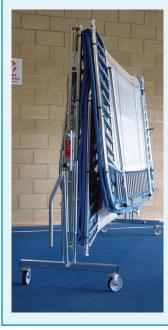

## LIFT/LOWER ROLLER STANDS:

Available on all size trampolines (except safety side models). These rollerstands facilitate folding and enable any trampoline to pass through a standard size door when folded