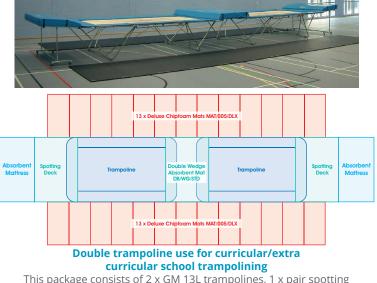

In response to this Universal Services now manufacture the correct size mats for the side and ends of trampolines as per these guidelines. We have illustrated below the correct mats required for single and double use trampolines for schools. For regional, club and national competitions further matting is required

This package consists of 1 x GM 13L trampoline, 1 x pair spotting decks, 12 x deluxe mats and 2 x 3000x2000x200 Absorbent Mattress

This package consists of 2 x GM 13L trampolines, 1 x pair spotting decks, 1 x double wedge mat, 26 x deluxe mats and 2 x 3000x2000x200 Absorbent Mattress