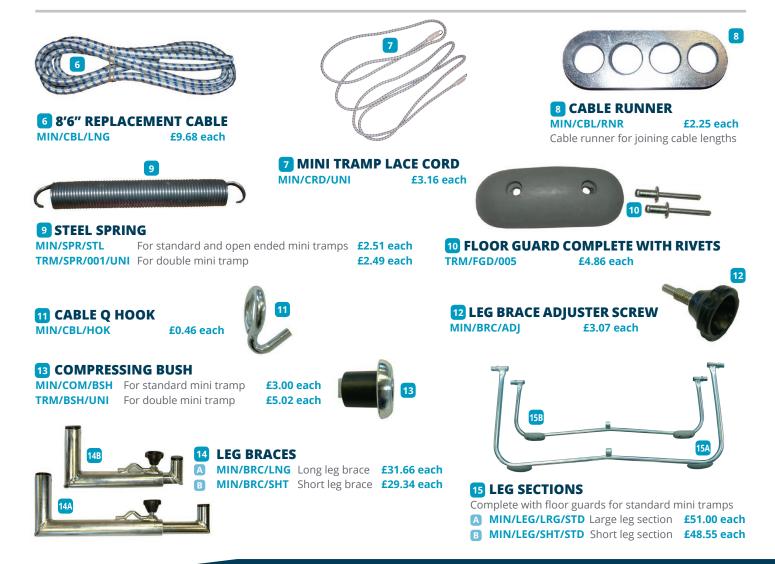

# **TRAMPOLINES** • MINI TRAMP SPARES

# COVERALL PADS

1 LEG BRACE SPRING

MIN/BRC/SPR

#### MIN/CPD/STD £88.45 each Coverall pad complete with lace cord and front loop for standard mini tramp

£2.51 each

## SOLID REPLACEMENT BED

**MIN/BED/OEM** For schools open ended min tramp **MIN/BED/CBL** For standard mini tramp with cables MIN/BED/SPR For standard mini tramp with springs £63.20 each

£63.20 each £63.20 each

2 MINI TRAMP CORNER CABLE

£3.83 each

MIN/CBL/CNR

## REPLACEMENT WEB BED

MIN/BED/13 13mm web bed for standard mini tramp MIN/BED/25 25mm web bed for standard mini tramp **OEM/BED/013** 13mm web bed for open ended mini tramp **DBL/MIN/BED** 13mm web bed for double mini tramp

£101.08 each £95.88 each £152.41 each £620.86 each