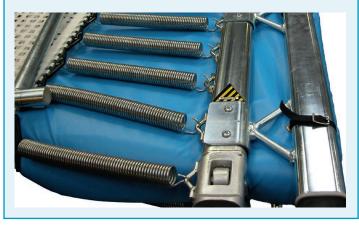

### **OPTIONS:**

- Suspension can be either elastic rubber cables or steel springs
- ✓ Beds are manufactured from either solid nylon or nylon webbing, 6 x 4mm, 6mm, 13mm, 25mm or 45mm
- ✓ Lift/lower rollerstands (see insert)
- Fixed safety sides (see insert)
- Frame pad elevators special support springs keep the pads off of the suspension system to reduce noise and improve performance

## 🚹 WEB BED

T/GM/BED/064 T/GM/BED/006 T/GM/BED/013 T/GM/BED/025 T/GM/BED/045 T/M/BED/013 T/M/BED/025 T/M/BED/ULT

6mm x 4mm web bed for GM trampoline 6mm web bed for GM trampoline 13mm web bed for GM trampoline 25mm web bed for GM trampoline 45mm web bed for GM trampoline 13mm web bed for M trampoline 25mm web bed for M trampoline Ultra mesh bed for M trampoline