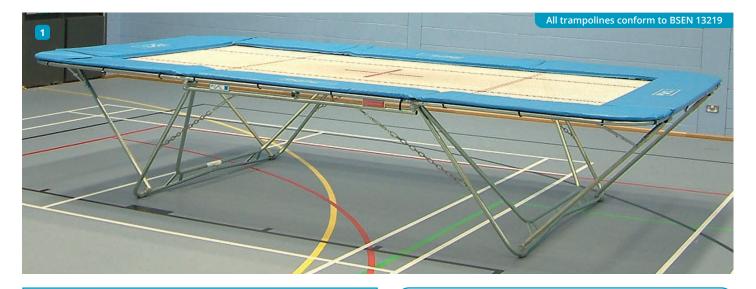

# TRAMPOLINES

All UNITRAMP trampolines are constructed to the same high standards. Frames are manufactured from extra heavy gauge steel tube, are zinc plated to provide scratch resistant hardwearing and attractive finish. Coverall frame pads made from lightweight foam and covered in nylon reinforced flame retardant PVC

## SIZES:

Three sizes of trampoline are manufactured to suit all needs from beginners to international competition

### **Model GMEX**

International competition model trampoline - nominal frame size  $5.1 \text{ m} \times 3.0 \text{ m} \times 1.15 \text{ m}$  (our equivalent to Nissen DINamic, Grand Master Exclusive and 101 series trampolines)

### **Model GM**

The most popular club and sports hall trampoline - nominal frame size  $5.1m \times 3.0m \times 1.05m$  (our equivalent to Nissen Goliath trampolines, Euro Grandmaster and 99 series trampolines)

## Model M

The most popular school model trampoline - nominal frame size  $4.6m \times 2.7m \times 1.0m$  (our equivalent to Nissen 77a trampolines, Euro Master and 77 series trampolines)